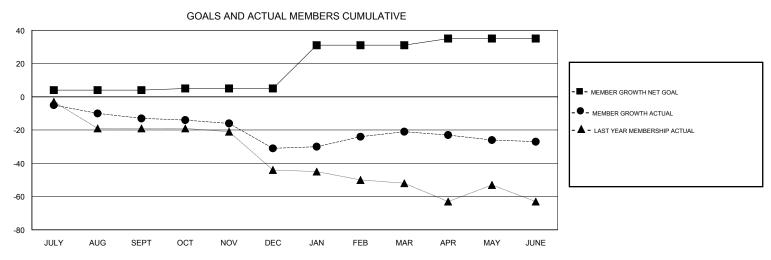

## GMT: OPEN **LOCATION ARKANSAS GMT CA** Clubs Members RESULTS FOR 2018-2019 RESULTS FOR 2018-2019 NEW CLUB GOAL NEW CLUBS DROPPED CLUBS MEMBER GROWTH NET MEMBER GROWTH DROPPED QUARTER QUARTER GOAL ACTUAL MEMBERS ACTUAL (including transfers) 0 0 13 24 JULY/AUG/SEPT JULY/AUG/SEPT 0 4 22 OCT/NOV/DEC 1 OCT/NOV/DEC 0 1 0 26 29 18 JAN/FEB/MAR JAN/FEB/MAR 0 0 0 17 20 APR/MAY/JUNE 4 APR/MAY/JUNE